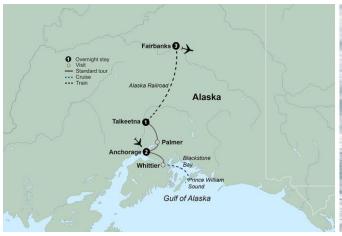

7 Days • 11 Meals: 6 Breakfasts, 2 Lunches, 3 Dinners

**HIGHLIGHTS...** Fairbanks, Dog Mushing, Northern Light Excursions, Alaska Railroad, Talkeetna, Anchorage, Winter Glacier Cruise, Prince William Sound

#### **ITINERARY AT A GLANCE**

Days 1 – 3 Pikes Waterfront Lodge, Fairbanks, Alaska
Day 4 Talkeetna Alaskan Lodge, Talkeetna
Days 5 – 7 Hilton Anchorage, Anchorage, Alaska

On some dates alternate hotels may be used.