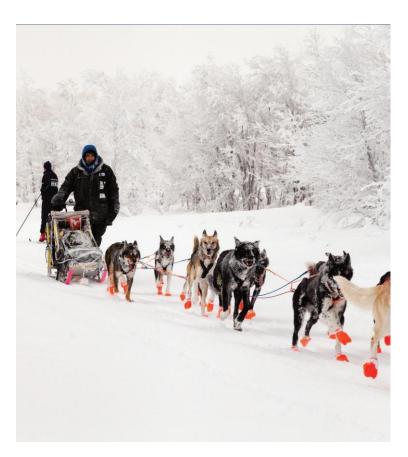

**Day 1: Thursday, March 30, 2023 Fairbanks - Tour Begins** Your journey starts in Fairbanks, in the great state of Alaska. Originally a gold rush boomtown, now known as the "Golden Heart of Alaska."

Day 2: Friday, March 31, 2023 Fairbanks Feel the brisk air and discover Fairbanks, the perfect combination of nature and civilization. Look into the past at the Antique Auto Museum, where vintage cars sit between timely artifacts and fashionable designer dresses from times gone by. Hop in a car yourself, throw on some flapper accessories, and pose for a perfect souvenir snapshot. In the afternoon, embrace the Iditarod spirit and try your hand at dog mushing, stepping into a sled with an expert guide and gliding over the snow with your very own pack of sled dogs. Stay for dinner at the kennel owner's home and learn more about what the life of a musher is like. Later this evening, chase the legendary northern lights, considered one of the most amazing natural spectacles in the world. Walk out in the snow under an unspoiled bed of stars and search for the shimmering hues of purple and green. (*B*, *D*)