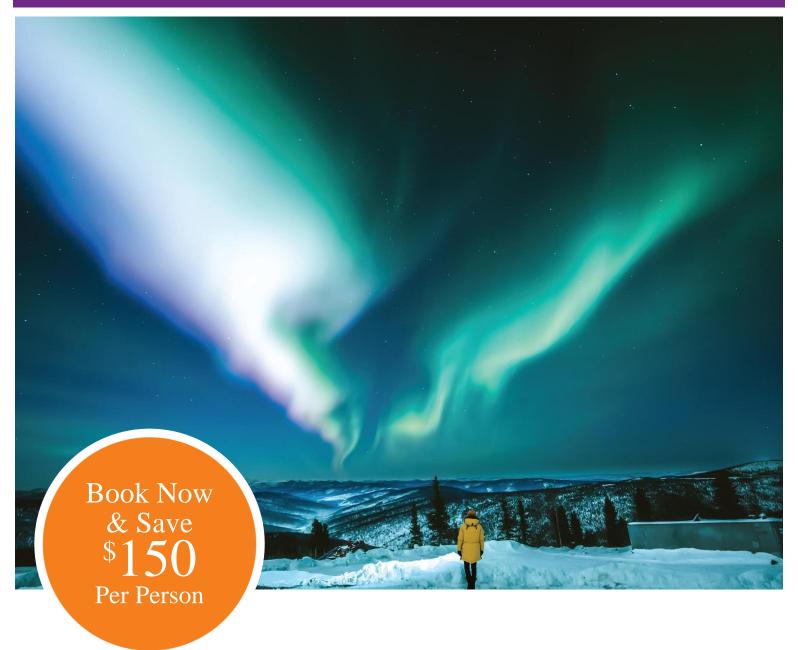

# Book Now & Save \$150 Per Person:

Double \$4,448; Double \$4,298\* Single \$5,348; Triple \$4,398 Triple \$4,248

The best time to see the northern lights is from late August through April and this itinerary was designed with a multiple-night stay in Fairbanks to enhance this opportunity. However, this is weather dependent, and sightings of the northern lights are not guaranteed.

#### Experience It! Aurora Borealis - Northern Lights

Due to its close proximity to the Arctic Circle, Alaska is one of the best places to see the Aurora Borealis – better known as the northern lights. This natural phenomenon is the product of collisions between electrically charged particles from the sun that enter the earth's atmosphere, yielding spectacular results. Streaks of colorful light that change from white to pink to purple, and most commonly, to green, dazzle and move through the open sky like nature's own lightshow. The best time to see the northern lights is from late August through April. This is weather dependent, but the nights are the longest during these months which increases your chances of seeing the lights.