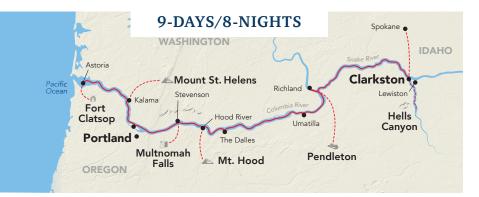

#### PORTS-OF-CALL

- ★ Portland, OR
- ★ Astoria, OR
- ★ Kalama, WA
- ★ The Dalles, OR
- Pendleton, OR/
  Richland, WA
- ★ Clarkston, WA

On this 9-day journey, you will travel along the epic route forged by Lewis & Clark more than 200 years ago. As you cruise, the dramatic landscapes will offer a spectacular transformation from mountain forests and meadows to desert canyons. Along the way, our award-winning onshore and onboard enrichment programs will bring the spirit of the frontier alive.