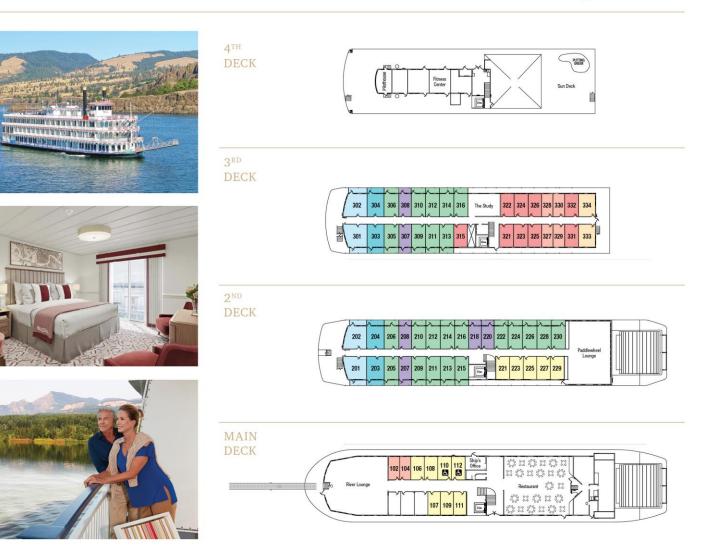

## **American West**

### Accommodating 100 Guests

| CATEGORY      | DECK                                     | PRIVATE BALCONY/<br>PICTURE WINDOW | SIZE        | PRICE W/ CFAR<br>AND AIR* | DISCOUNTED<br>CRUISE PRICE<br>WITH CFAR<br>AND AIR* |
|---------------|------------------------------------------|------------------------------------|-------------|---------------------------|-----------------------------------------------------|
| Owner's Suite | 2 <sup>nd</sup> & 3 <sup>rd</sup> Deck   | Private Balcony                    | 280 Sq. Ft. | <del>\$8,960</del>        | \$8,660                                             |
| AAC           | 2 <sup>nd</sup> , & 3 <sup>rd</sup> Deck | Private Balcony                    | 246 Sq. Ft. | <del>\$7,270</del>        | \$6,870                                             |
| AAL           | 2 <sup>nd</sup> , & 3 <sup>rd</sup> Deck | Private Balcony                    | 236 Sq. Ft. | <del>\$6,950</del>        | \$6,650                                             |
| AAG           | 3 <sup>rd</sup> Deck                     | Picture Window                     | 204 Sq. Ft. | <del>\$6,345</del>        | \$5,965                                             |
| AA            | 3 <sup>rd</sup> Deck                     | Picture Window                     | 183 Sq. Ft. | <del>\$6,075</del>        | \$5,695                                             |
| А             | Main, & 2 <sup>nd</sup> Deck             | Picture Window                     | 183 Sq. Ft. | <del>\$5,820</del>        | \$5,520                                             |
| Single        | 2 <sup>nd</sup> , & 3 <sup>rd</sup> Deck | Private Balcony                    | 181 Sq. Ft. | <del>\$8,3</del> 40       | \$7,600                                             |
| Single        | Main, & 3rd Deck                         | Picture Window                     | 149 Sq. Ft. | <del>\$7,530</del>        | \$6,830                                             |