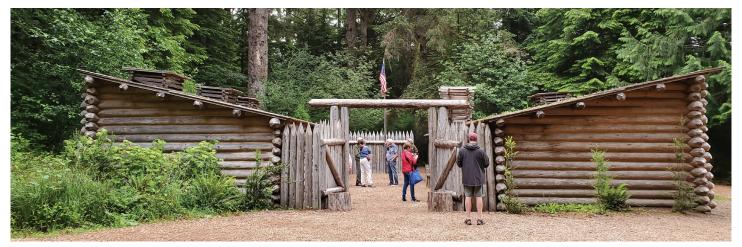

#### PORTS-OF-CALL

- ★ Portland, OR
- ★ Astoria, OR
- ★ Kalama, WA
- ★ The Dalles, OR
- Pendleton, OR/
  Richland, WA
- ★ Clarkston, WA

On this 9-day journey, you will travel along the epic route forged by Lewis & Clark more than 200 years ago. As you cruise, the dramatic landscapes will offer a spectacular transformation from mountain forests and meadows to desert canyons. Along the way, our award-winning onshore and onboard enrichment programs will bring the spirit of the frontier alive.