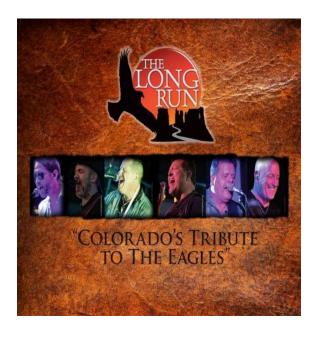

## **QUESTIONS:**

MEANDERING WITH MARY MARY FOX

W: 970-352-4910 C: 970-590-7162

foxtrap52@yahoo.com

The Long Run----"Colorado's Tribute To The Eagles", hails from the Front Range of the Rocky Mountains in Northern Colorado! Born in 2009, the band immediately hit the road doing fairs and festivals all over the Four Corners Region, including many others.

The Long Run continues 13 years later, faithfully recreating the 70's sound of America's best-selling rock band in history.

"COLORADO'S TRIBUTE TO THE EAGLES"